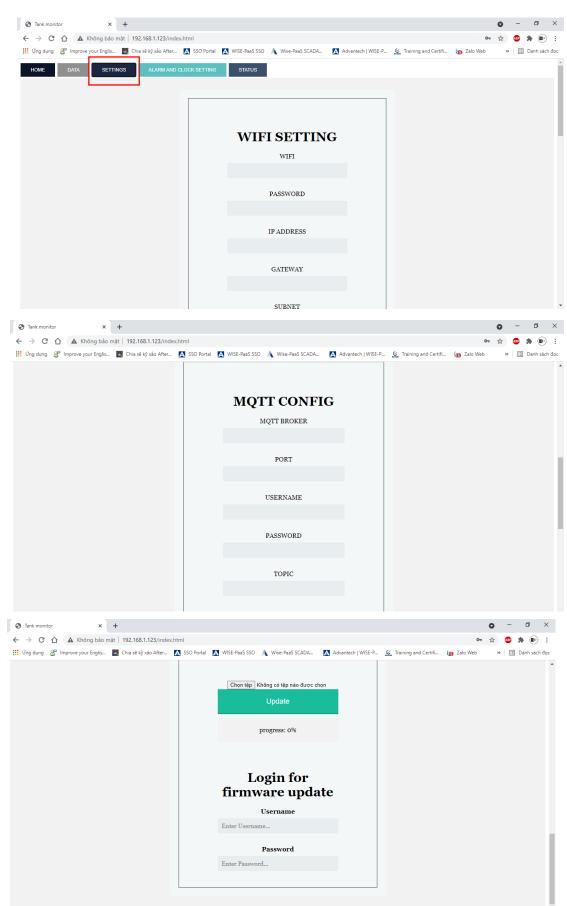

- On the Settings tab, you can setting the Wifi, MQTT and update firmware.

-On the "Alarm and clock setting" tab, you can set date & time and Time for update data to SD Card.

| Tank monitor               | × +                               |                     |                |                        |           |                 |                        |            | 0 | -     | ٥         | $\times$ |
|----------------------------|-----------------------------------|---------------------|----------------|------------------------|-----------|-----------------|------------------------|------------|---|-------|-----------|----------|
| ← → C ☆ ▲ Khô              | ng bảo mật   192.168.1.123/index. | ntml                |                |                        |           |                 |                        | 0.7        | ☆ | ABP 1 | •         | :        |
| 🗰 Ứng dụng 🛛 🖀 Improve you | ır Englis 😈 Chia sẽ kỹ xảo After  | 🔺 SSO Portal  🔺 WIS | E-PaaS SSO 💧   | Wise-PaaS SCADA        | Adva Adva | antech   WISE-P | 😫 Training and Certifi | 👩 Zalo Web | * |       | Danh sách | 1 đọc    |
| HOME DATA                  | SETTINGS ALARM AND C              | OCK SETTING         | STATUS         |                        |           |                 |                        |            |   |       |           |          |
|                            |                                   |                     |                |                        |           |                 |                        |            |   |       |           |          |
|                            |                                   |                     |                |                        |           |                 |                        |            |   |       |           |          |
|                            |                                   |                     | 1              | RTC set up:            |           |                 |                        |            |   |       |           |          |
|                            |                                   | 19                  | /04/2021       |                        |           |                 |                        |            |   |       |           |          |
|                            |                                   |                     |                |                        |           |                 |                        |            |   |       |           |          |
|                            |                                   | 03                  | 3:37:25 CH     |                        | 0         |                 |                        |            |   |       |           |          |
|                            |                                   | SUBMIT              |                |                        |           |                 |                        |            |   |       |           |          |
|                            |                                   | SODMIT              |                |                        |           |                 |                        |            |   |       |           |          |
|                            |                                   |                     |                |                        |           |                 |                        |            |   |       |           |          |
|                            |                                   | Tin                 | e for update o | data to SD Card (in se | conds):   |                 |                        |            |   |       |           |          |
|                            |                                   |                     | -              | 2 +                    | conus).   |                 |                        |            |   |       |           |          |
|                            |                                   |                     |                | SUBMIT                 |           |                 |                        |            |   |       |           |          |
|                            |                                   |                     |                |                        |           |                 |                        |            |   |       |           |          |