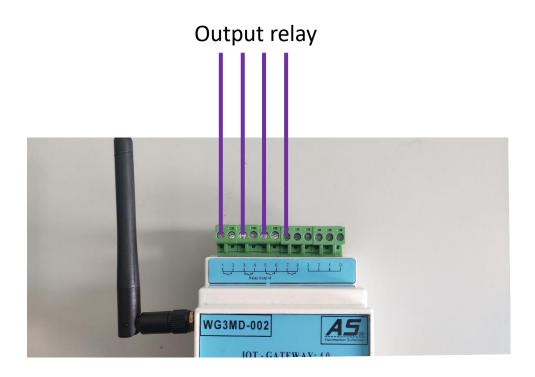

#### 2. Electrical connection

## 1. Technical specification

- Power Supply : 24VDC
- Analog Input : 4 channels
- Output relay: 4 channels
- 2 channels Temper Sensor
- 1 Card SD
- 1 Antena Wifi