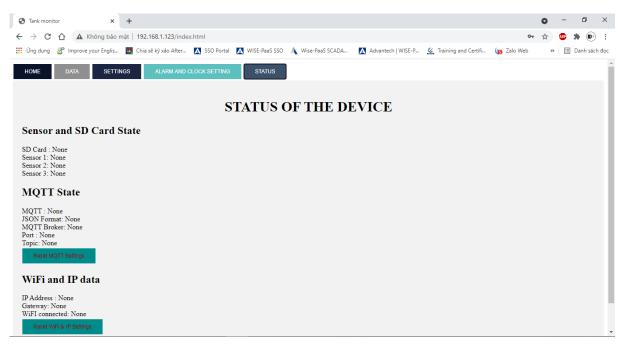

|                 |                        |            |   |       |           |          |
|                            |                                   |                     | -              | 2 +                    | conus).   |                 |                        |            |   |       |           |          |
|                            |                                   |                     |                | SUBMIT                 |           |                 |                        |            |   |       |           |          |
|                            |                                   |                     |                |                        |           |                 |                        |            |   |       |           |          |





- On the "Status" tab, you can see all status of the device.

### 4. Application