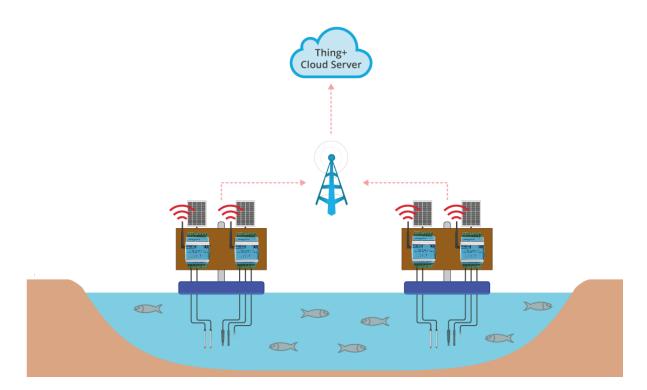

|
|                            |                                   |                     | -              | 2 +                    | conus).   |                 |                        |            |   |       |           |          |
|                            |                                   |                     |                | SUBMIT                 |           |                 |                        |            |   |       |           |          |
|                            |                                   |                     |                |                        |           |                 |                        |            |   |       |           |          |





- On the "Status" tab, you can see all status of the device.

### 4. Application