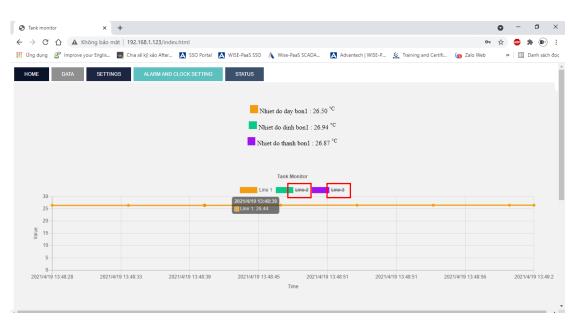

- Below home page you can see data from humidity and temperature sensor.

- You also can make the object displayed or hidden by clicking them.

-The graph of line 2 and line 3 was hidden.

-In this page you can see data is updating with real time, and you also can edit name if you want to change.