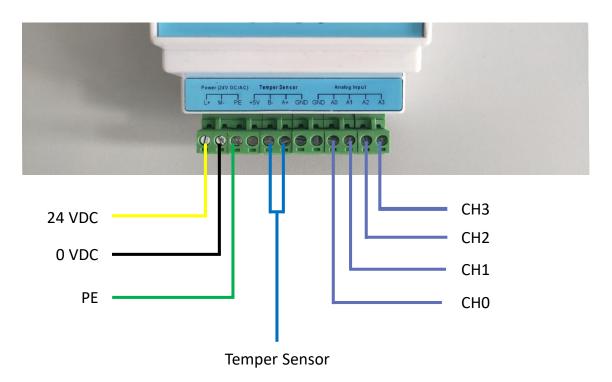

#### 2. Electrical connection

## 1. Technical specification

- Power Supply : 24VDC
- Analog Input : 4 channels
- Output relay: 4 channels
- 2 channels Temper Sensor
- 1 Card SD
- 1 Antena Wifi