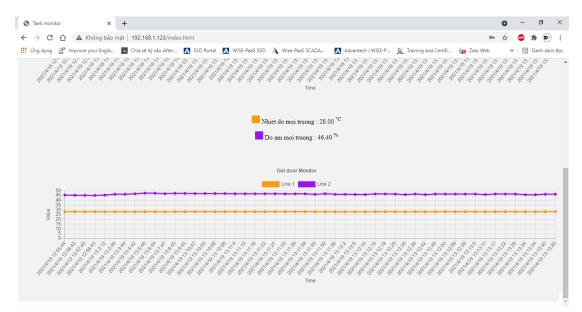

- Below home page you can see data from humidity and temperature sensor.

- You also can make the object displayed or hidden by clicking them.

-The graph of line 2 and line 3 was hidden.

-In this page you can see data is updating with real time, and you also can edit name if you want to change.