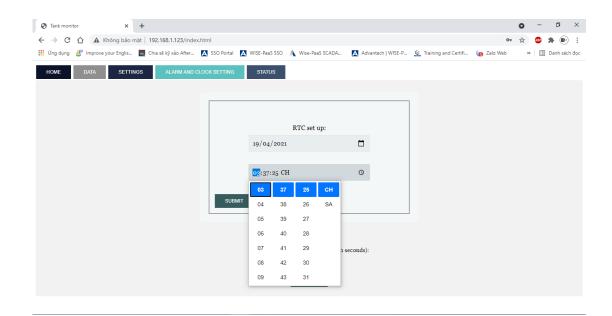

- On the Settings tab, you can setting the Wifi, MQTT and update firmware.

-On the "Alarm and clock setting" tab, you can set date & time and Time for update data to SD Card.

| Tank monitor               | × +                               |                     |                |                        |           |                 |                        |            | 0 | -     | ٥         | $\times$ |
|----------------------------|-----------------------------------|---------------------|----------------|------------------------|-----------|-----------------|------------------------|------------|---|-------|-----------|----------|
| ← → C ☆ ▲ Khô              | ng bảo mật   192.168.1.123/index. | ntml                |                |                        |           |                 |                        | 0.7        | ☆ | ABP 1 | •         | :        |
| 🗰 Ứng dụng 🛛 🖀 Improve you | ır Englis 😈 Chia sẽ kỹ xảo After  | 🔺 SSO Portal  🔺 WIS | E-PaaS SSO 💧   | Wise-PaaS SCADA        | Adva Adva | antech   WISE-P | 😫 Training and Certifi | 👩 Zalo Web | * |       | Danh sách | 1 đọc    |
| HOME DATA                  | SETTINGS ALARM AND C              | OCK SETTING         | STATUS         |                        |           |                 |                        |            |   |       |           |          |
|                            |                                   |                     |                |                        |           |                 |                        |            |   |       |           |          |
|                            |                                   |                     |                |                        |           |                 |                        |            |   |       |           |          |
|                            |                                   |                     | 1              | RTC set up:            |           |                 |                        |            |   |       |           |          |
|                            |                                   | 19                  | /04/2021       |                        |           |                 |                        |            |   |       |           |          |
|                            |                                   |                     |                |                        |           |                 |                        |            |   |       |           |          |
|                            |                                   | 03                  | 3:37:25 CH     |                        | 0         |                 |                        |            |   |       |           |          |
|                            |                                   | SUBMIT              |                |                        |           |                 |                        |            |   |       |           |          |
|                            |                                   | SODMIT              |                |                        |           |                 |                        |            |   |       |           |          |
|                            |                                   |                     |                |                        |           |                 |                        |            |   |       |           |          |
|                            |                                   | Tin                 | e for update o | data to SD Card (in se | conds):   |                 |                        |            |   |       |           |          |
|                            |                                   |                     | -              | 2 +                    | conus).   |                 |                        |            |   |       |           |          |
|                            |                                   |                     |                | SUBMIT                 |           |                 |                        |            |   |       |           |          |
|                            |                                   |                     |                |                        |           |                 |                        |            |   |       |           |          |