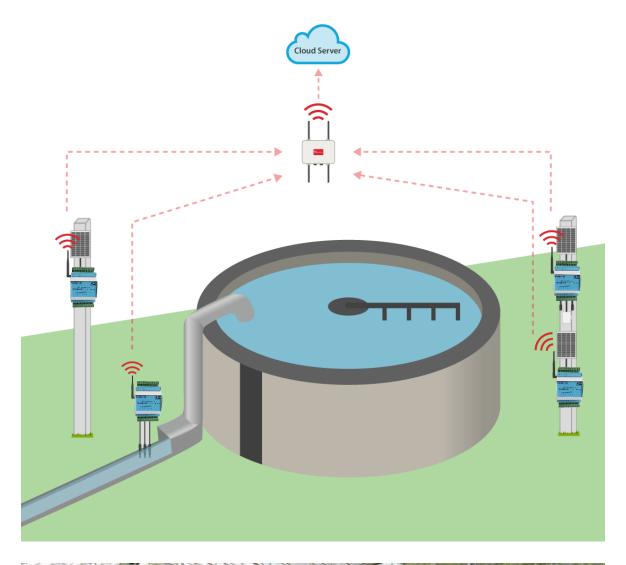

|
|                            |                                   |                     | -              | 2 +                    | conus).   |                 |                        |            |   |       |           |          |
|                            |                                   |                     |                | SUBMIT                 |           |                 |                        |            |   |       |           |          |
|                            |                                   |                     |                |                        |           |                 |                        |            |   |       |           |          |





- On the "Status" tab, you can see all status of the device.

### 4. Application