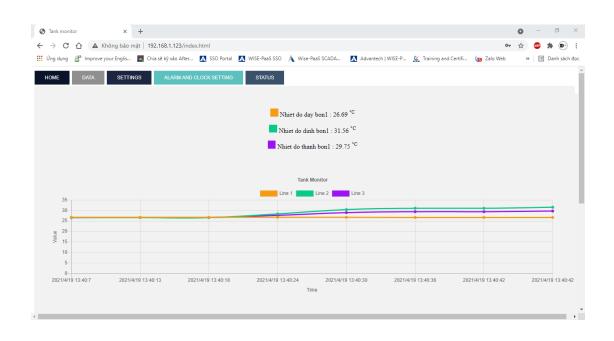

#### 3. Configuration and monitoring via webpage

- Connect to Wifi An Sinh Automation with password "12345678".

- Access to IP address "192.168.1.123", the monitoring webpage will be shown.

- In the top home page you can see data realtime from the sensor and graph temperature with three line color orange, green and purple.